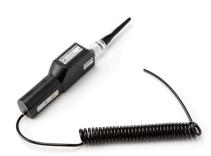

# SP-Pump101

## **Automatic Sampling Pump**

#### **DESCRIPTION**

SP-Pump101 is designed to be used by connecting to SGT, SGT-P, and MGT Models. This can be used to check if there is gas leakage when measuring the gas underground manhole.