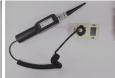

| SP-Pump101                                   |
|-----------------------|----------------------------------------------|
| Flow Rate             | Minimum 500cc/min                            |
| Alarm                 | Low flow alarm / Low battery alarm (Red LED) |
| Operating Temperature | -20℃~+50℃                                    |
| Operating Humidity    | 5%~99% RH (Non-condensing)                   |
| Battery               | 1.5V AA Dimension Alkaline battery 1EA       |
| Battery Life          | More than 10 hours                           |
| Dimension             | 30 (W) x 254 (H) x 47 (D)mm                  |
| Weight                | 260g (Including Battery)                     |
| Certification         | EMC                                          |









**ACCESSORIES**