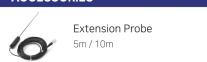

ump101                                   |
|-----------------------|----------------------------------------------|
| Flow Rate             | Minimum 500cc/min                            |
| Alarm                 | Low flow alarm / Low battery alarm (Red LED) |
| Operating Temperature | -20℃~+50℃                                    |
| Operating Humidity    | 5%~99% RH (Non-condensing)                   |
| Battery               | 1.5V AA Dimension Alkaline battery 1EA       |
| Battery Life          | More than 10 hours                           |
| Dimension             | 30 (W) x 254 (H) x 47 (D)mm                  |
| Weight                | 260g (Including Battery)                     |
| Certification         | EMC                                          |









**ACCESSORIES**