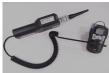

| SP-Pump101                                   |
|-----------------------|----------------------------------------------|
| Flow Rate             | Minimum 500cc/min                            |
| Alarm                 | Low flow alarm / Low battery alarm (Red LED) |
| Operating Temperature | -20℃~+50℃                                    |
| Operating Humidity    | 5%~99% RH (Non-condensing)                   |
| Battery               | 1.5V AA Dimension Alkaline battery 1EA       |
| Battery Life          | More than 10 hours                           |
| Dimension             | 30 (W) x 254 (H) x 47 (D)mm                  |
| Weight                | 260g (Including Battery)                     |
| Certification         | EMC                                          |









**ACCESSORIES**